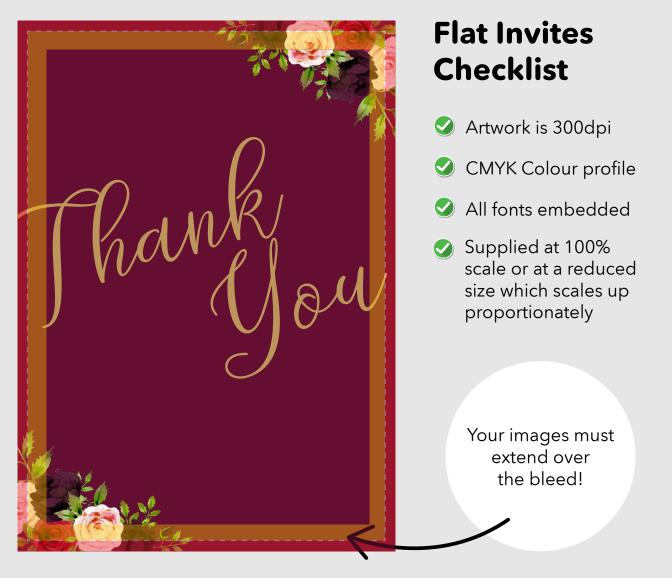

## Bleed (3mm)

The bleed area extends 3mm beyond the edge of your finished document. Colours and images must extend beyond the edge of the document to prevent unwanted white borders around the edge of your finished document. Note that this 'bleed' will be trimmed during the finishing process so ensure that no important details are set up to print in this area.