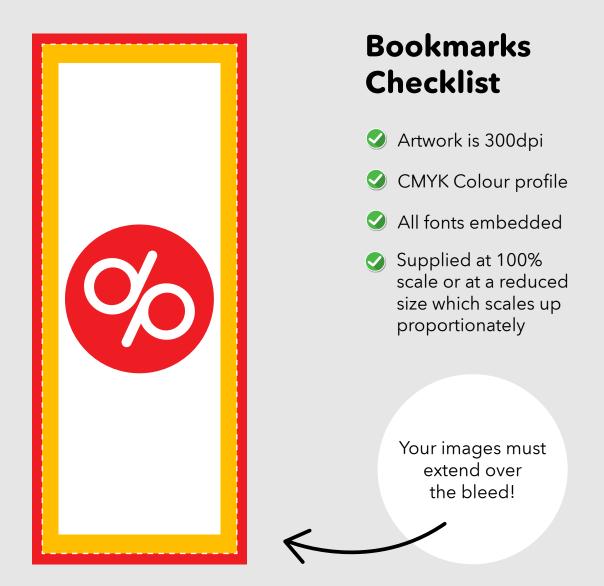

## Bleed (3mm)

The bleed area extends 3mm beyond the edge of your finished document. Colours and images must extend beyond the edge of the document to prevent unwanted white borders around the edge of your finished document. Note that this 'bleed' will be trimmed during the finishing process so ensure that no important details are set up to print in this area.

## Safe Area (5mm)

It is recommended that your artwork is at least 5mm from the edge of the page if it is not meant to bleed off. Printed borders placed too close to the edge of a page may look uneven when the job is trimmed.