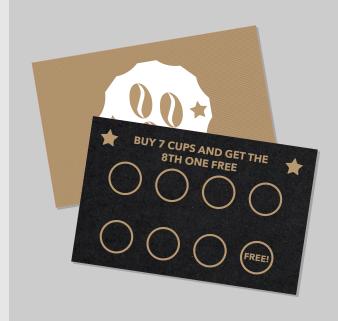

## **Loyalty Cards** supplying guide for loyalty cards



## **Using Text**

To ensure your text looks the best it can be, we ask that all text is kept to a minimum of 7pts to ensure that when it prints it looks legible.

Extra care should be taken when supplying a font which is very thin, as due to the digital printing technique each letter is made out of tiny dots, some of which may look very faded if there is not enough ink area within your text.

If supplying black text, ensure it is set to 100% black (0/0/0/100) to help ward off any registration issues and give a nice crisp result.

## Our Styles of Loyalty Cards include...



## Need more help?

We have a range of templates for you to choose from! You can find them at the bottom of each product page.