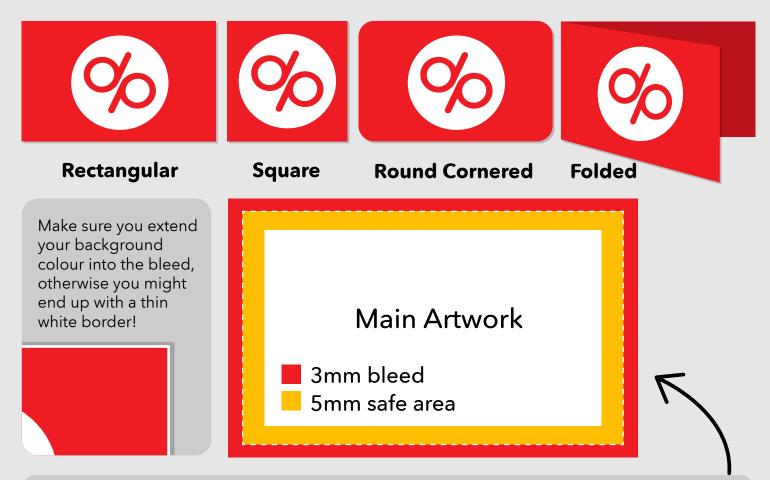

## Our Styles of Loyalty Cards include...

## Need more help?

We have a range of templates for you to choose from! You can find them at the bottom of each product page.