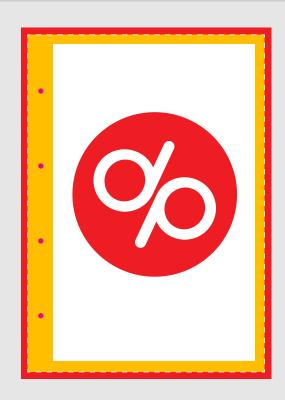

## Notepads Checklist Drilled holes (2 or 4)

- Artwork is 300dpi
- CMYK Colour profile
- All fonts embedded
- Supplied at 100% scale
- 3mm Bleed
- 5mm safe area on top, right and bottom edge. 20mm safe area on left edge for drilling.
- Drill holes measure at 6mm dia. They are drilled 12mm from the left edge to the centre of the drill hole, with holes spaced 80mm apart and centred vertically on the page