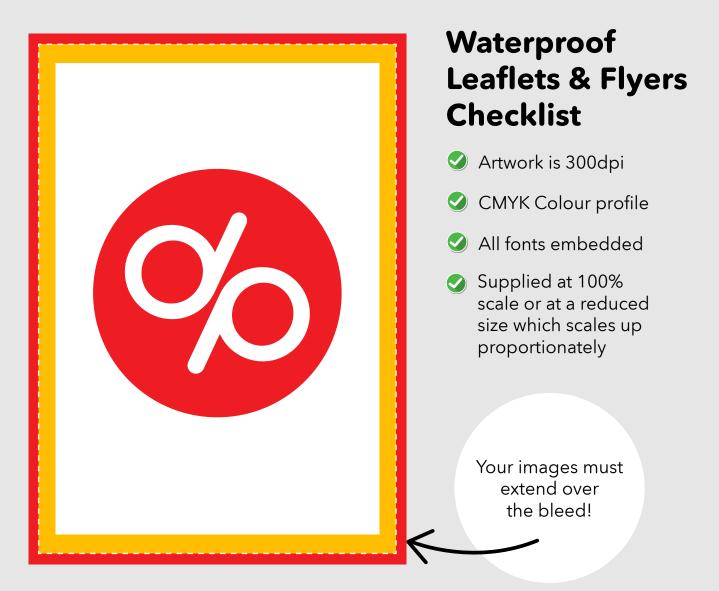

## Bleed (3mm)

The bleed area extends 3mm beyond the edge of your finished document. Colours and images must extend beyond the edge of the document to prevent unwanted white borders around the edge of your finished document. Note that this 'bleed' will be trimmed during the finishing process so ensure that no important details are set up to print in this area.

## Safe Area (5mm)

It is recommended that your artwork is at least 5mm from the edge of the page if it is not meant to bleed off. Printed borders placed too close to the edge of a page may look uneven when the job is trimmed.