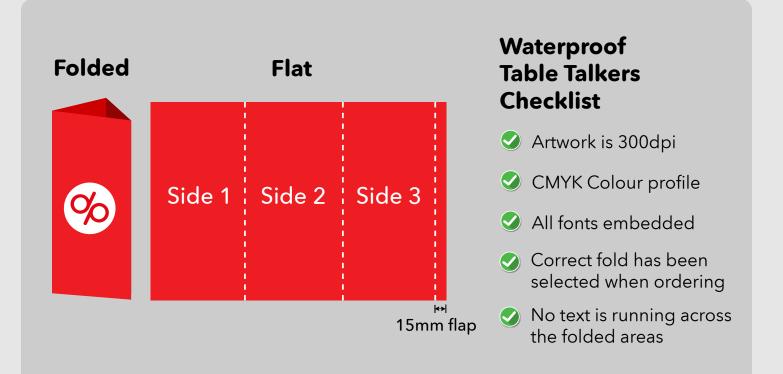

## Waterproof Table Talkers

supplying guide for waterproof table talkers



## Bleed (3mm)

The bleed area extends 5mm beyond the edge of your finished document. Colours and images must extend beyond the edge of the document to prevent unwanted white borders around the edge of your finished document. Note that this 'bleed' will be trimmed during the finishing process so ensure that no important details are set up to print in this area.

## Safe Area (5mm)

It is recommended that your artwork is at least 5mm from the edge of the page if it is not meant to bleed off. Printed borders placed too close to the edge of a page may look uneven when the job is trimmed.



## Need more help?

We have a range of templates for you to choose from! You can find them at the bottom of each product page.