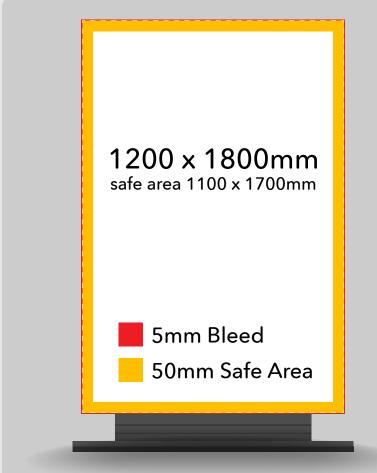

## **6 Sheet Posters** supplying guide for 6 sheet posters

We print our 6 Sheet posters on150gsm outdoor poster paper, that conforms to industry standard specification for water-resistant outdoor signage.

## Artwork too big?

If you are unable to design your artwork at the full size needed, we are able to accept artwork sent as a percentage of the size, which our automated system will scale up. The most popular percentage to supply 6 Sheet artwork is 1/4 size (300 x 450mm).

## 6 Sheet Poster Checklist

- Artwork is 300dpi
- 🥑 CMYK Colour profile
- All fonts embedded
- Supplied at 100% scale or at a reduced size which scales up proportionately