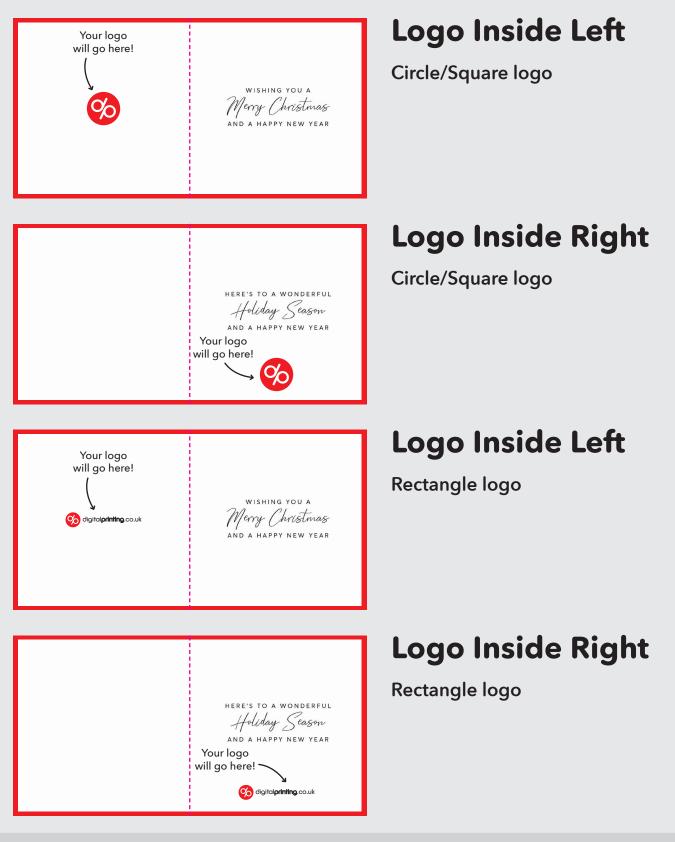

## Logo Outside Back Centred

Circle/Square logo

### Logo Outside Back Bottom

Circle/Square logo

Your logo will go here!

oigital printing.co.uk

### Logo Outside Back Centred

Rectangle logo

**Rectangle logo** 