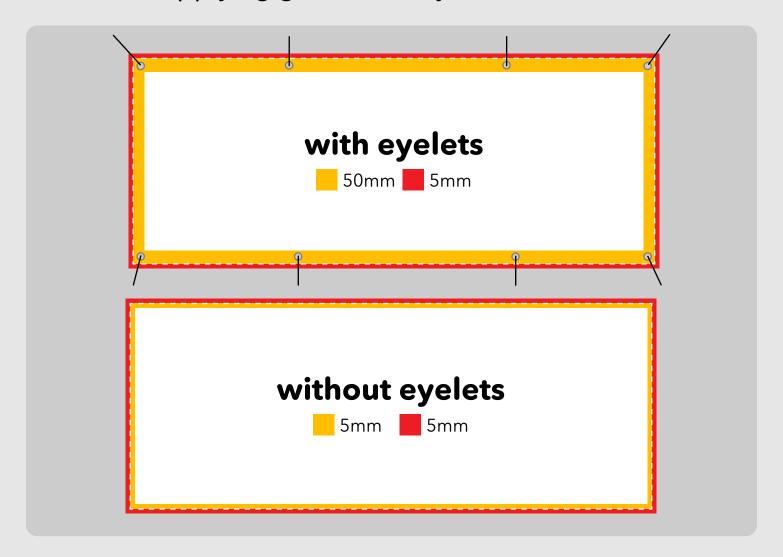

## To Eyelet or not to Eyelet?

When you order your banner you will have the choice of finishing with or without eyelets. For ease of hanging, we recommend you choose eyelets. They will be placed in each corner of your vinyl banner, while banners over 1.5 metres wide will have an eyelet roughly every 500mm. When designing a banner with eyelets keep anything important at least 50mm away from the edge of the artwork.