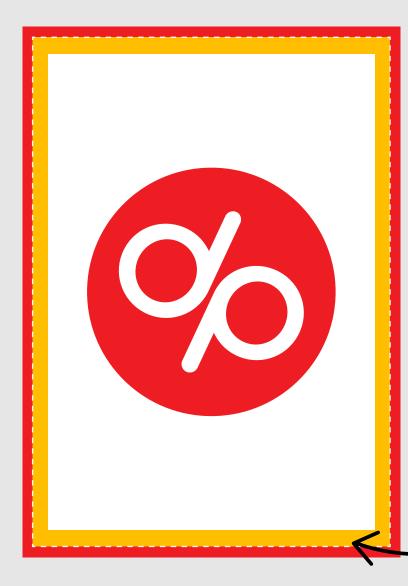

#### Bleed (5mm)

The bleed area extends 5mm beyond the edge of your finished document. Colours and images must extend beyond the edge of the document to prevent unwanted white borders around the edge of your finished document. Note that this 'bleed' will be trimmed during the finishing process so ensure that no important details are set up to print in this area.

#### Safe Area (5mm)

It is recommended that your artwork is at least 5mm from the edge of the page if it is not meant to bleed off. Printed borders placed too close to the edge of a page may look uneven when the job is trimmed.