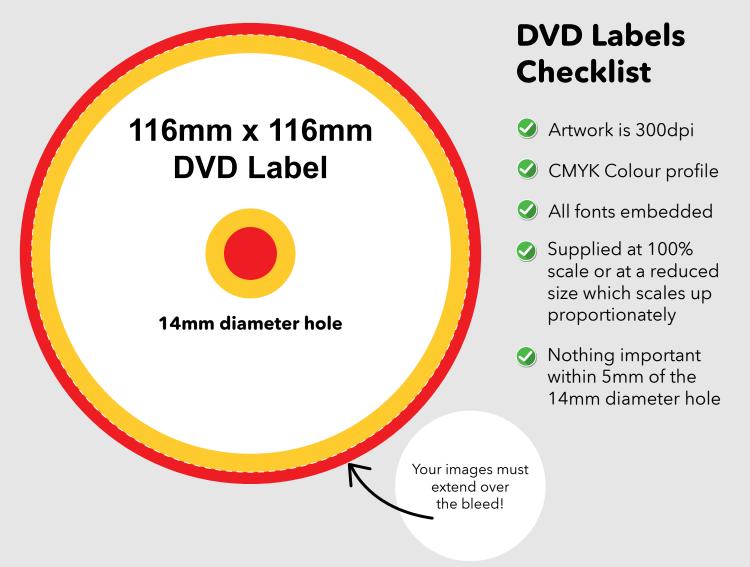

## Bleed (3mm)

The bleed area extends 3mm beyond the edge of your finished document. Colours and images must extend beyond the edge of the document to prevent unwanted white borders around the edge of your finished document. Note that this 'bleed' will be trimmed during the finishing process so ensure that no important details are set up to print in this area.

## Safe Area (5mm)

It is recommended that your artwork is at least 5mm from the edge of the page if it is not meant to bleed off. Printed borders placed too close to the edge of a page may look uneven when the job is trimmed.