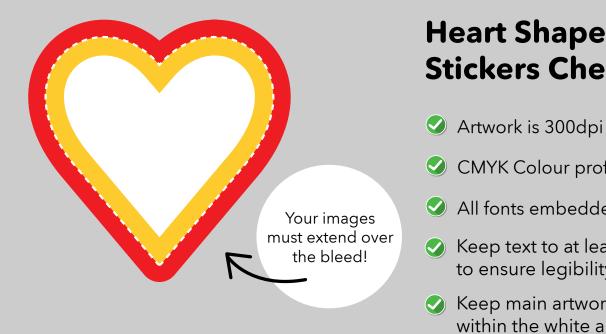

### **Heart Shaped Stickers Checklist**

- CMYK Colour profile
- All fonts embedded
- Keep text to at least 6pt to ensure legibility.
- 🕗 Keep main artwork within the white area

#### Bleed (3mm)

The bleed area extends 3mm beyond the edge of your finished document. Colours and images must extend beyond the edge of the document to prevent unwanted white borders around the edge of your finished document. Note that this 'bleed' will be trimmed during the finishing process so ensure that no important details are set up to print in this area.

#### Safe Area (3mm)

It is recommended that your artwork is at least 3mm from the edge of the page if it is not meant to bleed off. Printed borders placed too close to the edge of a page may look uneven when the job is trimmed.