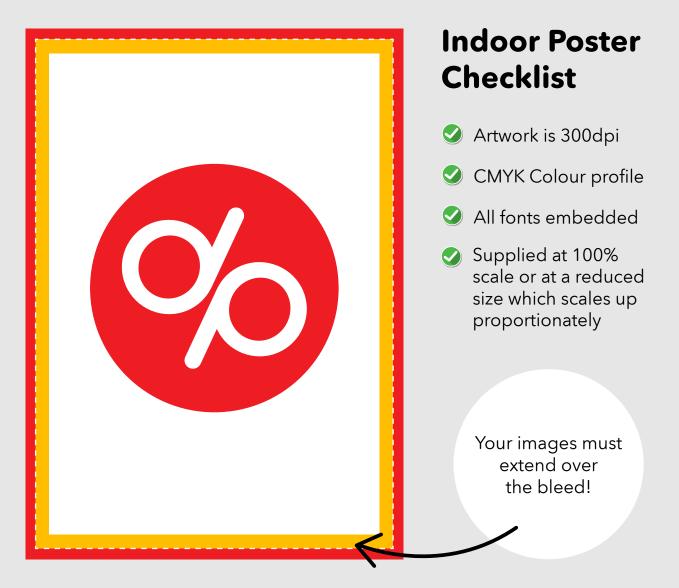

## Bleed (5mm)

The bleed area extends 5mm beyond the edge of your finished document. Colours and images must extend beyond the edge of the document to prevent unwanted white borders around the edge of your finished document. Note that this 'bleed' will be trimmed during the finishing process so ensure that no important details are set up to print in this area.

## Safe Area (5mm)

It is recommended that your artwork is at least 5mm from the edge of the page if it is not meant to bleed off. Printed borders placed too close to the edge of a page may look uneven when the job is trimmed.