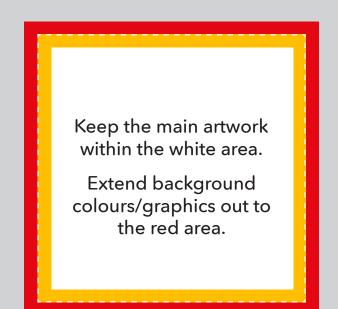

#### Bleed (3mm)

The bleed area extends 3mm beyond the edge of your finished document. Colours and images must extend beyond the edge of the document to prevent unwanted white borders around the edge of your finished document. Note that this 'bleed' will be trimmed during the finishing process so ensure that no important details are set up to print in this area.

#### Safe Area (3mm)

It is recommended that your artwork is at least 3mm from the edge of the page if it is not meant to bleed off. Printed borders placed too close to the edge of a page may look uneven when the job is trimmed.