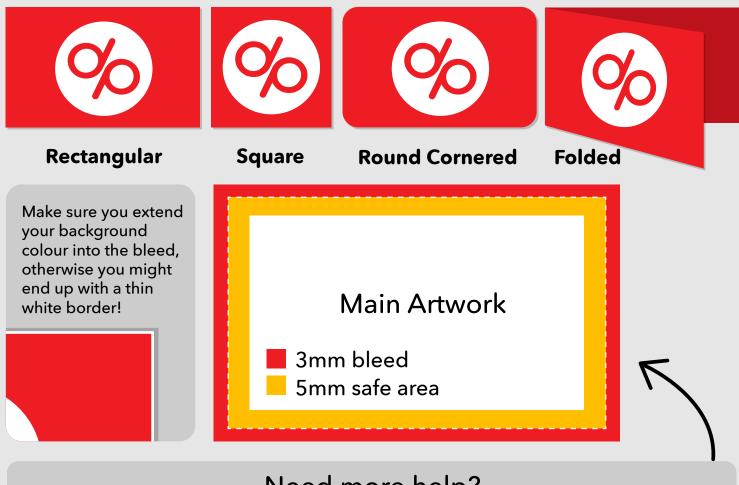

## Our Styles of Business Card include...

## Need more help?

We have a range of templates for you to choose from! You can find them at the bottom of each product page.