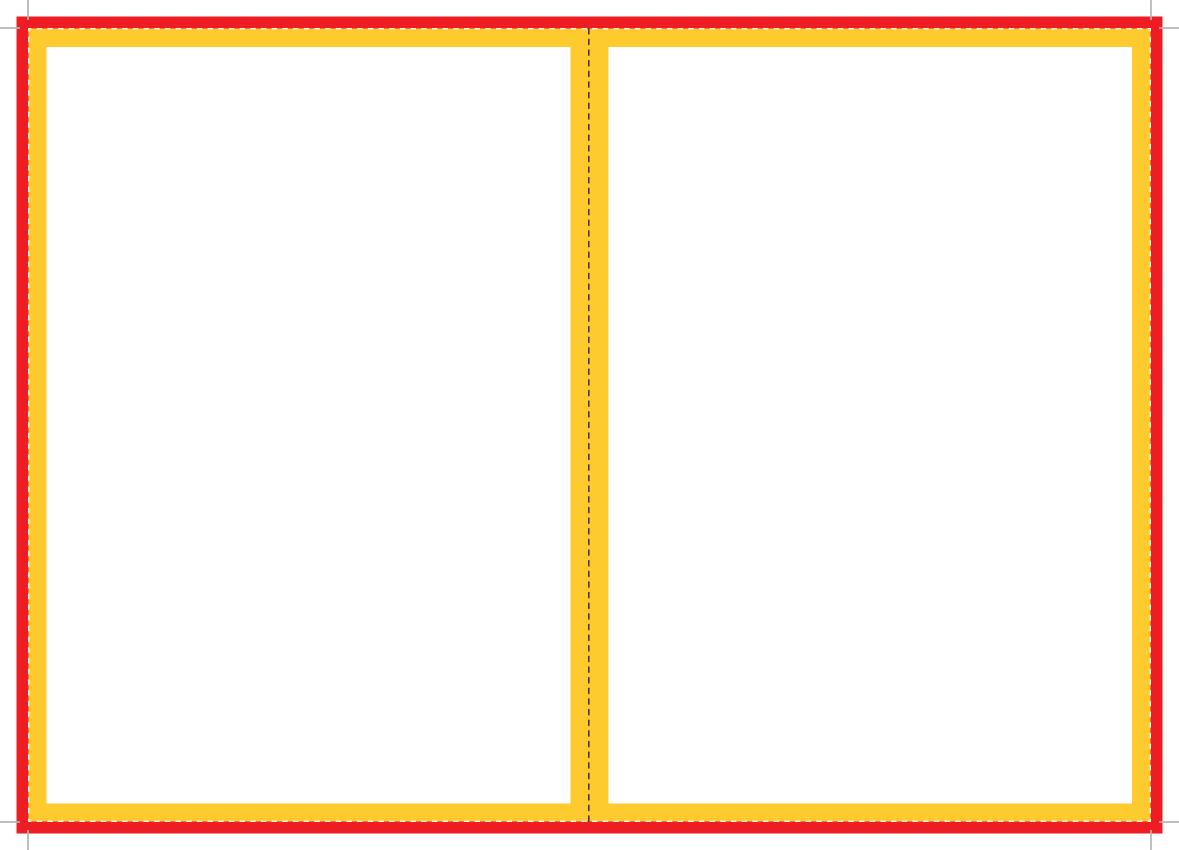

## Bleed (3mm)

The bleed area extends 3mm beyond the edge of your finished document. Colours and images must extend beyond the edge of the document to prevent unwanted white borders around the edge of your finished document. Note that this 'bleed' will be trimmed during the finishing process so ensure that no important details are set up to print in this area

## Safe Area (5mm)

It is recommended that your artwork is at least 5mm from the edge of the page if it is not meant to bleed off. Printed borders placed too close to the edge of a page may look uneven when the job is trimmed.

## --- Fold Line

This is where your document will be folded. Please ensure all text is set at least 5mm from this line.

**Important:** Anything beyond the white dotted line will be trimmed off