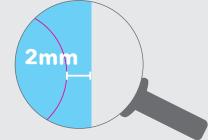

#### **Custom Shape Window Stickers Examples**

**Artwork Uploaded** 

Sticker Peeled Off

**Final Sticker** 

**Artwork Uploaded** 

Sticker Peeled Off

**Final Sticker** 

If you don't intend for your sticker to have a white border, please ensure your bleed extends 2mm over your finished size.