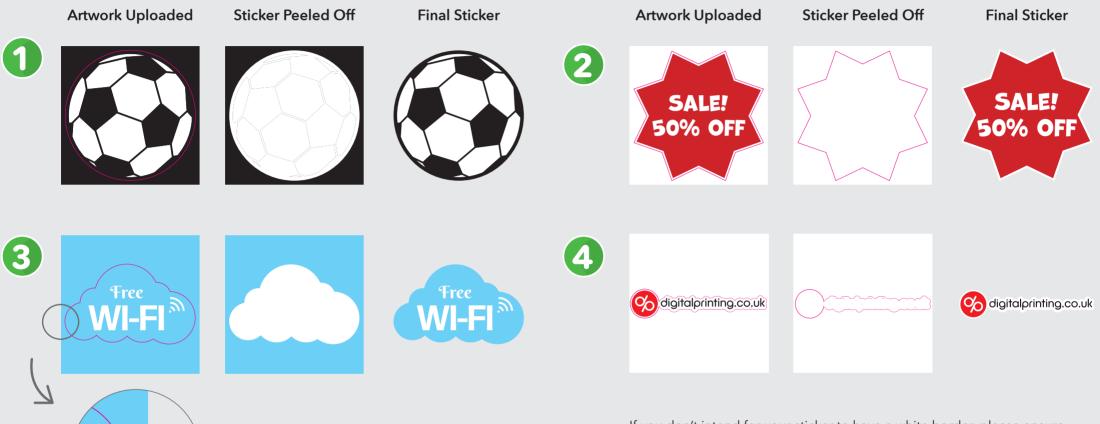

#### **Custom Shape Window Stickers Examples**

If you don't intend for your sticker to have a white border, please ensure your bleed extends 2mm over your finished size.

It is recommended that your keyline is 0.5pt stroke and 100% magenta, named 'CutContour'.

Ensure that this section has been added to a new layer and renamed to 'CutContour'.

Note that anything beyond the magenta line will be considered bleed and trimmed off, so ensure that no important details are set up to print in this area.

Please ensure you delete this page and shapes you do not want to use before saving out your work.

2mm