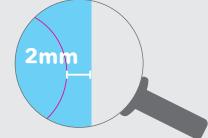

#### **Custom Shape Window Stickers Examples**

**Artwork Uploaded** 

Sticker Peeled Off

**Final Sticker** 

**Artwork Uploaded** 

Sticker Peeled Off

**Final Sticker** 

If you don't intend for your sticker to have a white border, please ensure your bleed extends 2mm over your finished size.