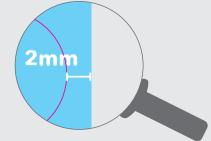

#### **Custom Shape Window Stickers Examples**

**Artwork Uploaded** 

Sticker Peeled Off

**Final Sticker** 

**Artwork Uploaded** 

Sticker Peeled Off

**Final Sticker** 

If you don't intend for your sticker to have a white border, please ensure your bleed extends 2mm over your finished size.