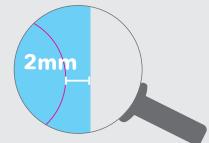

#### **Custom Shape Window Stickers Examples**

**Artwork Uploaded** 

Sticker Peeled Off

**Final Sticker** 

**Artwork Uploaded** 

Sticker Peeled Off

**Final Sticker** 

If you don't intend for your sticker to have a white border, please ensure your bleed extends 2mm over your finished size.