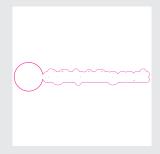

It is recommended that your keyline is 0.5pt stroke and 100% magenta, named 'CutContour'.

Ensure that this section has been added to a new layer and renamed to 'CutContour'.

Note that anything beyond the magenta line will be considered bleed and trimmed off, so ensure that no important details are set up to print in this area.