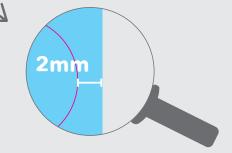

If you don't intend for your sticker to have a white border, please ensure your bleed extends 2mm over your finished size.

It is recommended that your keyline is 0.5pt stroke and 100% magenta, named 'CutContour'.