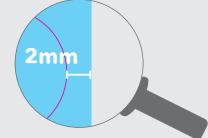

## **Custom Shape Window Stickers Examples**

**Artwork Uploaded** 

Sticker Peeled Off

**Final Sticker** 

**Artwork Uploaded** 

Sticker Peeled Off

**Final Sticker** 

If you don't intend for your sticker to have a white border, please ensure your bleed extends 2mm over your finished size.