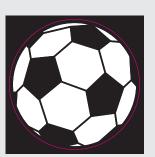

## **Custom Shape Window Stickers Examples**

**Artwork Uploaded** 

Sticker Peeled Off

**Final Sticker** 

**Artwork Uploaded** 

Sticker Peeled Off

**Final Sticker** 

If you don't intend for your sticker to have a white border, please ensure your bleed extends 2mm over your finished size.