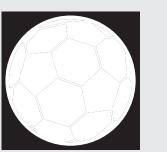

## **Custom Shape Window Stickers Examples**

**Artwork Uploaded** 

Sticker Peeled Off

**Final Sticker** 

**Artwork Uploaded** 

Sticker Peeled Off

**Final Sticker** 

If you don't intend for your sticker to have a white border, please ensure your bleed extends 2mm over your finished size.