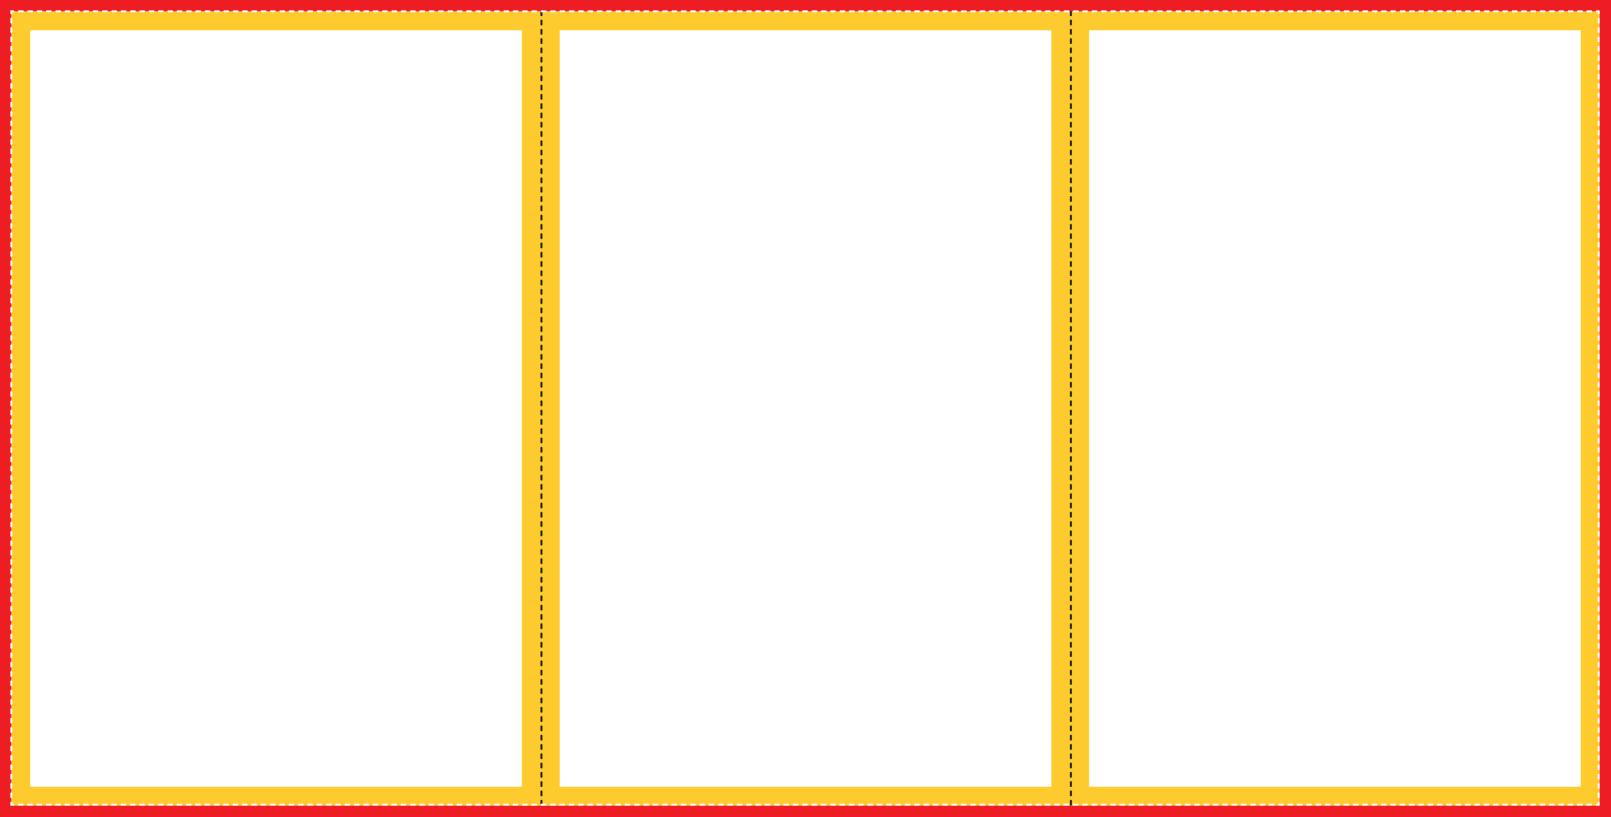

## 420mm x 210mm Z Fold Leaflet

Folded to 140mm x 210mm

The bleed area extends 3mm beyond the edge of your finished document. Colours and images must extend beyond the edge of the document to prevent unwanted white borders around the edge of your finished document. Note that this 'bleed' will be trimmed during the finishing process so ensure that no important details are set up to print in this area

It is recommended that your artwork is at least 5mm from the edge of the page if it is not meant to bleed off. Printed borders placed too close to the edge of a page may look uneven when the job is trimmed.

## --- Fold Line

This is where your document will be folded. Please ensure all text is set at least 5mm from this line.

**Important:** Anything beyond the white dotted line will be trimmed off

## Layout

| Outside Left | Outside Middle | Front |
|--------------|----------------|-------|
|              |                |       |
|              |                |       |
|              |                |       |
|              |                |       |
|              |                |       |
|              |                |       |
|              |                |       |