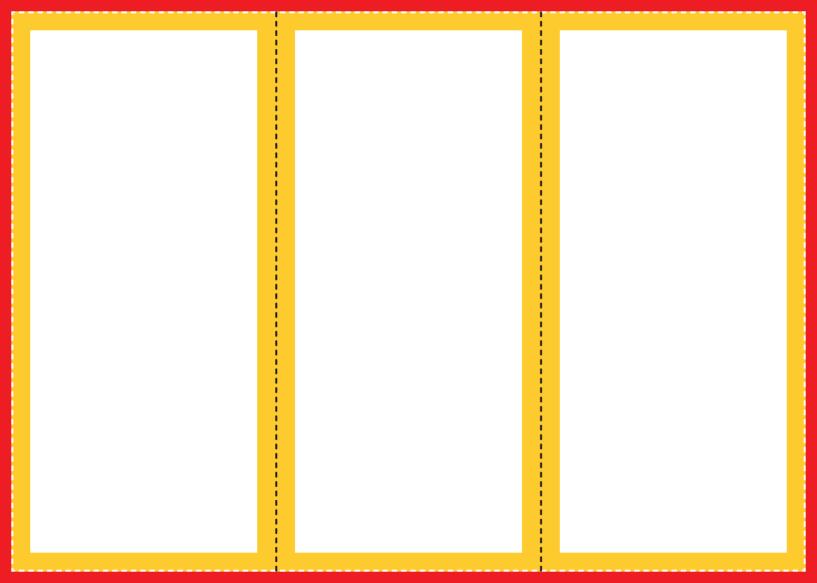

# Bleed (3mm)

The bleed area extends 3mm beyond the edge of your inished document. Colours and images must extend beyond the edge of the document to prevent unwanted white borders around the edge of your finished document. Note that this bleed will be trimmed during the finishing process so ensure that no important details are set up to print in this area.

### Safe Area (5mm)

It is recommended that your artwork is at least 5mm from the edge of the page if it is not meant to bleed off. Printed borders placed too close to the edge of a page may look uneven when the job is trimmed.

### -- Fold Line

This is where your document will be folded. Please ensure all text is set at least 5mm from this line.

Important: Anything beyond the white dotted line will be trimmed off