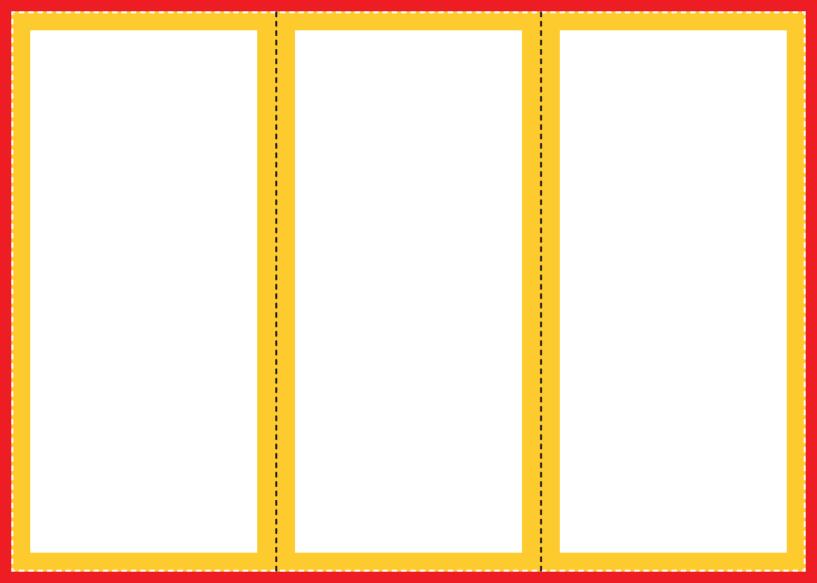

## Bleed (3mm)

The bleed area extends 3mm beyond the edge of your inished document. Colours and images must extend beyond the edge of the document to prevent unwanted white borders around the edge of your finished document. Note that this bleed will be trimmed during the finishing process so ensure that no important details are set up to print in this area.

# Safe Area (5mm)

It is recommended that your artwork is at least 5mm from the edge of the page if it is not meant to bleed off. Printed borders placed too close to the edge of a page may look uneven when the job is trimmed.

#### -- Fold Line

This is where your document will be folded. Please ensure all text is set at least 5mm from this line.

Important: Anything beyond the white dotted line will be trimmed off