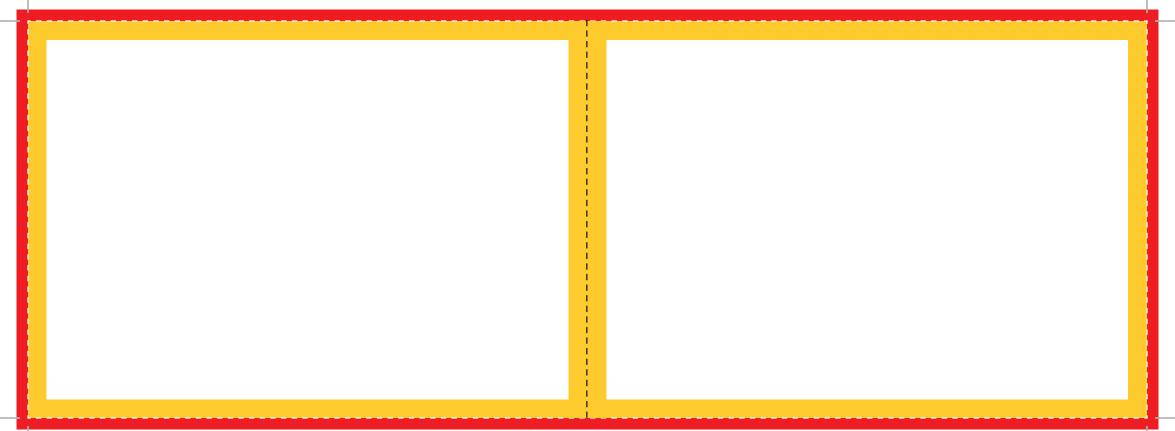

## Bleed (3mm)

The bleed area extends 3mm beyond the edge of your finished document. Colours and images must extend beyond the edge of the document to prevent unwanted white borders around the edge of your finished document. Note that this 'bleed' will be trimmed during the finishing process so ensure that no important details are set up to print in this area

## Safe Area (5mm)

It is recommended that your artwork is at least 5mm from the edge of the page if it is not meant to bleed off. Printed borders placed too close to the edge of a page may look uneven when the job is trimmed.

## -- Fold Line

This is where your document will be folded. Please ensure all text is set at least 5mm from this line.

**Important:** Anything beyond the white dotted line will be trimmed off