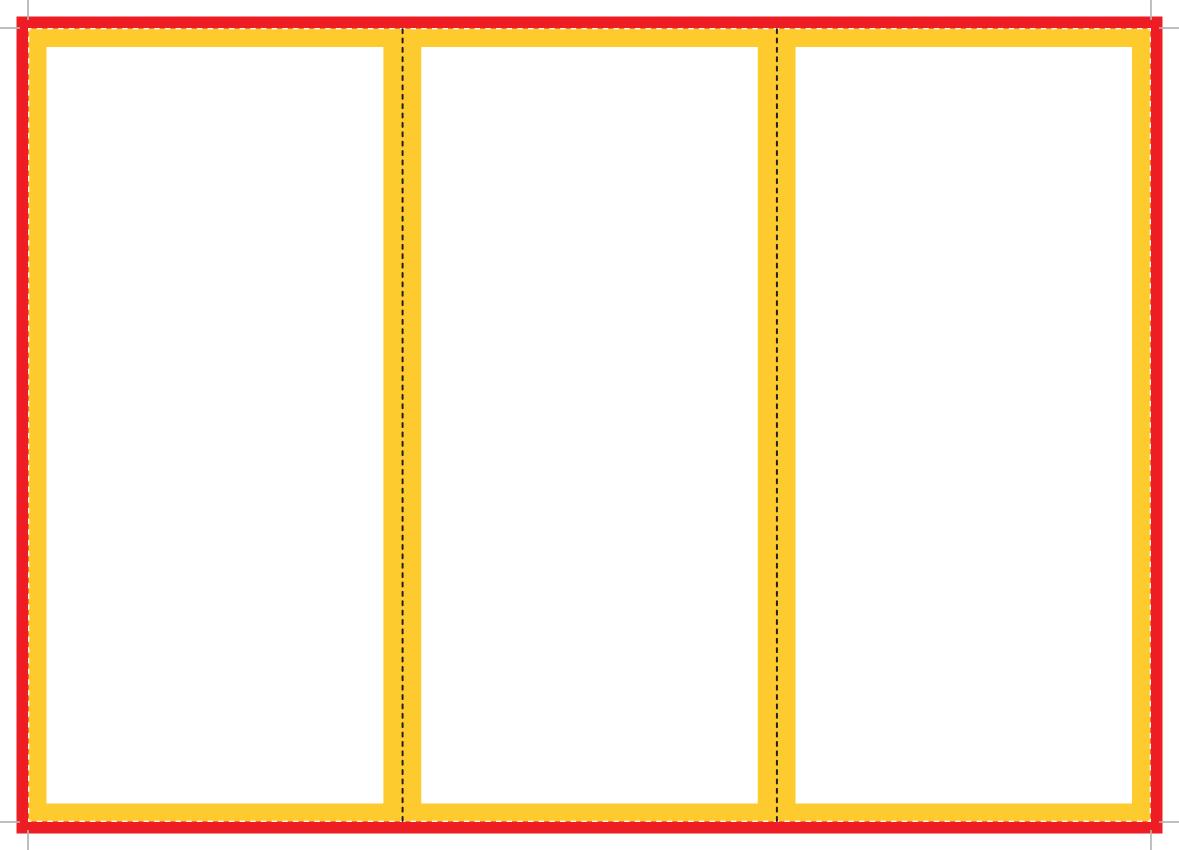

#### Bleed (3mm)

The bleed area extends 3mm beyond the edge of your finished document. Colours and images must extend beyond the edge of the document to prevent unwanted white borders around the edge of your finished document. Note that this 'bleed' will be trimmed during the finishing process so ensure that no important details are set up to print in this area

#### Safe Area (5mm)

It is recommended that your artwork is at least 5mm from the edge of the page if it is not meant to bleed off. Printed borders placed too close to the edge of a page may look uneven when the job is trimmed.

#### --- Fold Line

This is where your document will be folded. Please ensure all text is set at least 5mm from this line.

**Important:** Anything beyond the white dotted line will be trimmed off

| Inside Left | Middle | Inside Right |
|-------------|--------|--------------|
|             |        |              |
|             |        |              |
|             |        |              |
|             |        |              |
|             |        |              |
|             |        |              |